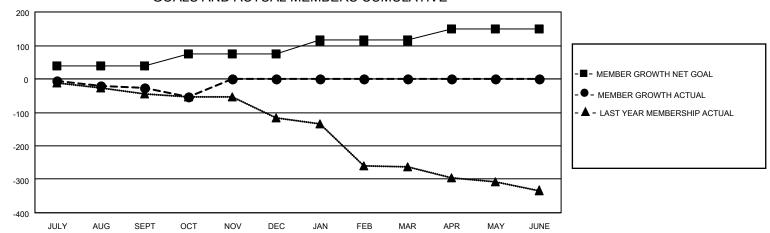

## Results as of: 10/31/2021 LOCATION: LOUISIANA

| Members |                       |            |          |            |         |                      |    |  |  |
|---------|-----------------------|------------|----------|------------|---------|----------------------|----|--|--|
|         | RESULTS FOR 2021-2022 |            |          |            |         |                      |    |  |  |
| ١       | QUARTER               | MEMBER GRO | OWTH NET | MEMBER GRO | WTH     | DROPPED              |    |  |  |
| ١       |                       | J GOA      | L        | ACTUAL     |         | MEMBERS ACTUA        |    |  |  |
| ١       |                       |            |          |            |         | (including transfers | ;) |  |  |
| ١       | JULY/AUG/SE           | EPT 4      | 10       | 57         |         | 83                   |    |  |  |
| ı       | OCT/NOV/DE            | :C 3       | 35       | 36         | 40<br>0 |                      |    |  |  |
| ı       | JAN/FEB/MAR           | R 4        | 10       | 0          |         |                      |    |  |  |
|         | APR/MAY/JUI           | NE 3       | 35       | 0          |         | 0                    |    |  |  |

## GOALS AND ACTUAL MEMBERS CUMULATIVE

| DROPPED CLUBS: 3 |     | 35 CLUBS OF 138 ADDED 1 OR<br>MORE NEW MEMBERS | GENDER DISTRIBUTION  MALE 2,329 (66.94% |                |
|------------------|-----|------------------------------------------------|-----------------------------------------|----------------|
| DROPPED MEMBERS  |     |                                                | FEMALE                                  | 1,150 (33.06%) |
|                  |     |                                                | NON BINARY                              | 0 (0.00%)      |
| DECEASED         | 20  |                                                | PREFER NOT TO ANSWER                    | 0 (0.00%)      |
| CLUB CANCELLED   | 44  |                                                | TOTAL FAMILY LINUT MEMBERO              | 621            |
| OTHER            | 59  | CLICK HERE FOR CUMULATIVE                      | TOTAL FAMILY UNIT MEMBERS               | 621            |
| TOTAL            | 123 | MEMBERSHIP DATA                                | FAMILY MEMBERS PAYING HAL<br>DUES       | F 323          |