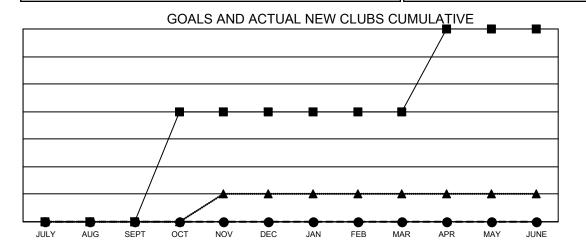

Clubs
RESULTS FOR 2021-2022

**NEW CLUBS** 

0

0

0

0

**NEW CLUB GOAL** 

0

4

0

■ - CURRENT YEAR GOALS FOR NEW CLUBS

- ● - CURRENT YEAR ACTUAL NEW CLUBS

- ▲ - LAST YEAR ACTUAL NEW CLUBS